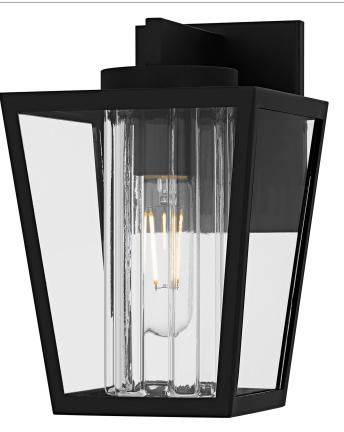

## JET8307MBK

Jett 1-Light Matte Black Outdoor Wall Lantern Matte Black

#### DETAILS

Material: COASTAL ARMOUR ALUMINUM Glass/Shade Description: Clear Glass with Ribbed Interior - Glass - Transparent Shade 2 Description: Clear tempered glass panel - Glass - Transparent