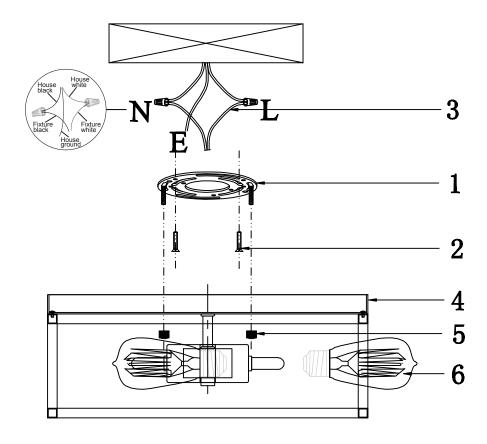

THIS LUMINAIRE MUST BE MOUNTED OR SUPPORTED IN A JUNCTION BOX CE LUMINAIRE DOIT ÊTRE MONTÉ OU SUPPORTÉ DANS UNE BOÎTE DE JONCTION

- 1 Ensure main supply is switched off.
- 2 Fit mounting bracket (1) onto mounting surface with self-tapping screws (2).
- 3 Connect wires (3) according to colour (White to White, Black to Black). Connect all earth plug together onto the crossbar with green, screw to tight.
- 4 Fit ceiling plate (4) onto mounting bracket with nuts (5).
- 5 Install the bulbs (6) (not included) firmly into lampholders.
- 6 Reconnect power.