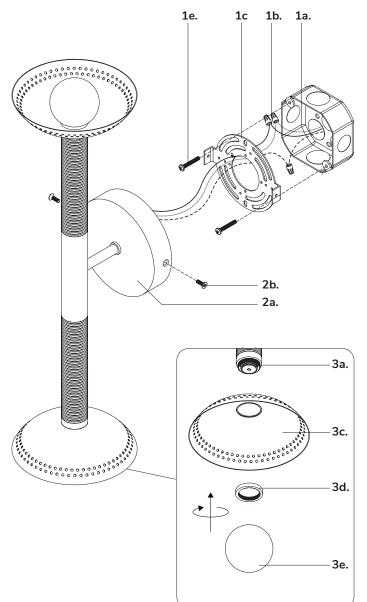

#### Step 2

Separate mounting plate (1c) from canopy (2a) by removing canopy screws (2b).

#### Step 3

Attach mounting plate (1c) to electrical junction box (1a) using junction box screws provided (1e) in hardware package.

#### Step 4

Make proper electrical connections (black to hot "L", white to neutral "N", ground to "GND") with wire nuts (1b) provided in hardware package.

#### Step 5

Attach shade (3c) to fixture (3a), followed by shade lock (3d) and glass (3e) and thread clockwise to secure.

#### Step 6

Attach canopy (2a) to mounting plate (1c) with canopy screws (2b).

You are now ready to enjoy your fixture.